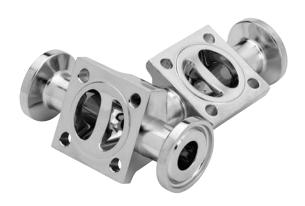

## **Sterile Access/GMP Combinations**

## **Capabilities**

quasyn has the unique capability to craft Sterile Access valves with any conceivable valve-to-valve or valve-to-fitting configuration within the industry, in both traditional valve-to-valve or block body styles. Our component stocking system, coupled with specially dedicated machining and polishing, also offers the added benefit of extremely fast lead times. Our fabrication, welding and polishing exhibit inherent quality to meet and exceed industry standards for drainability, minimal dead legs, surface finish and performance

## **Features**

- Minimized dead legs
- Maximum drainability
- Configured to specific system layout
- Selection sheet available
- Stocked components enable "made-to-order" assemblies
- Short lead times