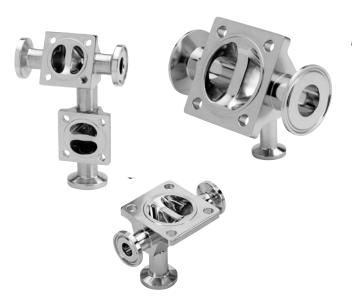

## **Sterile Access/GMP Combinations**

## **Capabilities**

quasyn has the unique capability to craft Sterile Access valves with any conceivable valve-to-valve or valve-to-fitting configuration within the industry, in both traditional valve-to-valve or block body styles. Our component stocking system, coupled with specially dedicated machining and polishing, also offers the added benefit of extremely fast lead times. Our fabrication, welding and polishing exhibit inherent quality to meet and exceed industry standards for drainability, minimal dead legs, surface finish and performance

## **Features**

- Minimized dead legs
- Maximum drainability
- Configured to specific system layout
- Selection sheet available
- Stocked components enable "made-to-order" assemblies
- Short lead times