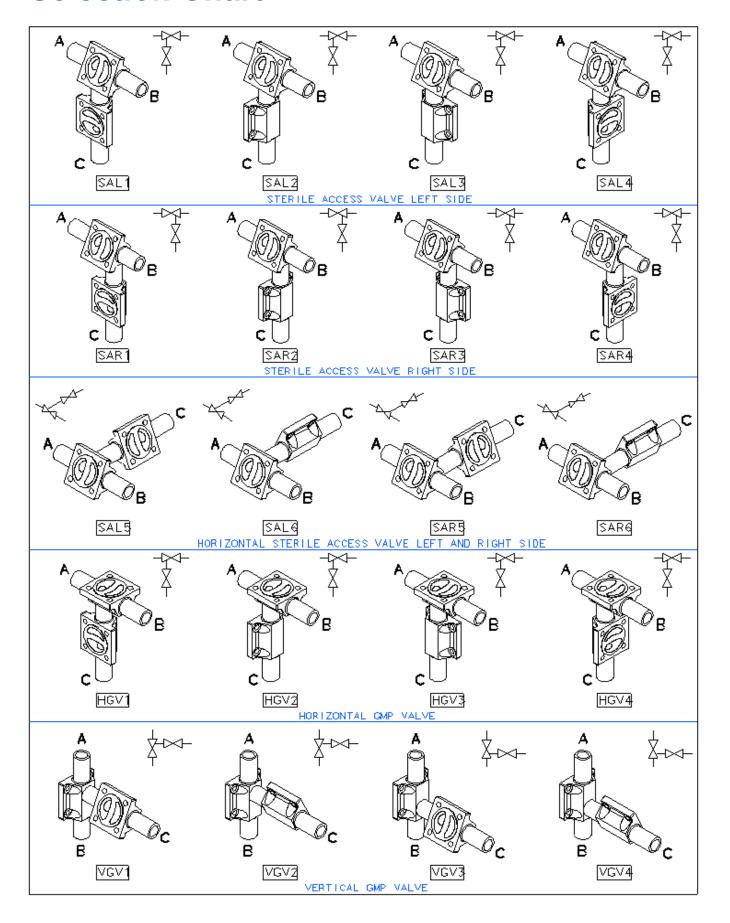

L 2 08 09 09 09 E 19 E 16 Sterile Access Valve to Valve Combination



Type Sterile Access Valve Left Side (SAL1)

1st Valve 1/2"

Material 316L Stainless Steel Finish 15Ra/Electropolished

2nd Valve 1/2"
Outet A 1/2" Tubing
Outlet B 1/2" Tubing
Oulet C 1/2" Tubing
Diaphragm 1 EPDM

Operation 1 Actuator Normally Closed (N/C)

Diaphragm 2 EPDN

Operation 2 SS Manual Bonnet Assembly

# HGV1 16 L 7 12 AE AE AD P 16 P 16 GMP Valve to Valve Combination



Type Horizontal GMP Valve (HGV1)

1st Valve

Material 316L Stainless Steel Finish 20Ra (No Electropolish)

2nd Valve 3/4"

Outlet A 1" Sanitary Clamp
Outlet B 1" Sanitary Clamp
Oullet C 3/4" Sanitary Clamp

Diaphragm 1 PTFE

Operation 1 SS Manual Bonnet Assembly

Diaphragm 2 PTFE

Operation 2 SS Manual Bonnet Assembly

## **Selection Chart**