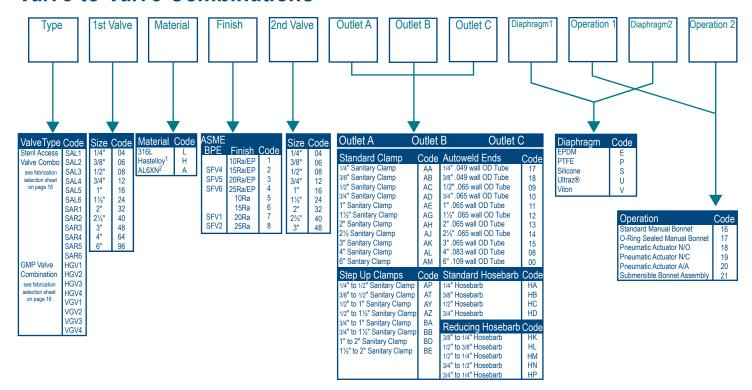

### Valve to Valve Combinations

#### SAL1 08 L 2 08 09 09 09 E 19 E 16 Sterile Access Valve to Valve Combination

Type Sterile Access Valve Left Side (SAL1)

1st Valve 1/2"

Material 316L Stainless Steel Finish 15Ra/Electropolished

2nd Valve 1/2"
Outet A 1/2" Tubing
Outlet B 1/2" Tubing
Oulet C 1/2" Tubing
Diaphragm 1 EPDM

Operation 1 Actuator Normally Closed (N/C)

Diaphragm 2 EPDN

Operation 2 SS Manual Bonnet Assembly